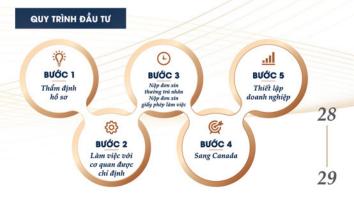

### QUY TRÌNH ĐẦU TƯ

Nộp đơn xin làm việc không định cư I-129 và I-129L cho Sở nhập tịch và Di trú Mỹ (USCIS). Điền đơn xin thị thực DS-160 và phỏng vấn visa theo lịch hẹn của cơ quan lãnh sự Mỹ tại Việt Nam. Nếu phỏng vấn thành công, khoảng 10 ngày sau, đương đơn sẽ nhận được Visa Mỹ.