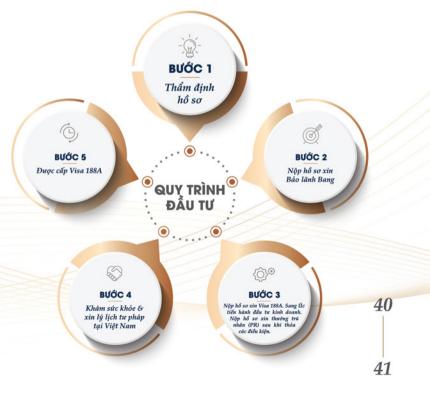

### VISA ĐẦU TƯ 188A KINH DOANH ĐỔI MỚI HÌNH THỨC ĐẦU TƯ

Visa định cư Úc (có điều kiện) diện Doanh nhân đổi mới (Business Innovation Stream) dành cho những Nhà đầu tư có kinh nghiệm kinh doanh, sang Úc để đầu tư và vận hành doanh nghiệp mở mới, mua lại hoặc franchise (nhượng quyền thương hiệu) tại Úc để điều hành với mức đầu tư chỉ từ 200.000 AUD (3,2 tỷ đồng) trở lên. Visa 188A, thuộc danh mục thị thực kinh doanh và đầu tư tại Úc, là diện thị thực tạm trú, được cấp cho các cá nhân có kỹ năng kinh doanh/điều hành doanh nghiệp. Visa này cho phép doanh nhân Việt Nam tới Úc để sở hữu và quản lý một doanh nghiệp, thực hiện các hoạt động kinh doanh tại Úc. Hồ sơ đi kèm bao gồm vợ/chồng và con cái phụ thuộc.

Nhà đầu tư sẽ được cấp Visa định cư Úc vĩnh viễn 888A khi đạt yêu cầu theo quy định. Xem đầy đủ Lộ trình lên quốc tịch Úc qua con đường đầu tư diện doanh nhân. (không cần đầu tư thêm). Vợ/chồng và con cái dưới 23 tuổi của đương đơn sẽ được cấp Visa đi cùng.

### ĐIỀU KIỆN THAM GIA

- Dưới 55 tuổi (có ngoại lệ).
- Có kế hoạch đầu tư kinh doanh vào Úc thuyết phục và nhận được bảo lãnh từ Tiểu Bang thành công.
- Sở hữu và điều hành một hoặc nhiều doanh nghiệp hợp lệ với quy định của luật di trú Úc.
- Có sự nghiệp quản lý kinh doanh thành công.
- Doanh nghiệp của bạn đạt được doanh thu tối thiểu 750 nghìn AUD (áp dụng từ 01/07/2021) ở 2 năm trong 4 năm gần nhất.
- Tích luỹ tài sản ròng tối thiểu 1.25 triệu AUD (áp dụng từ 01/07/2021).
- Vượt qua thang điểm đánh giá 65 điểm của chính

phủ Úc áp dụng từ 01/07/21. Các hồ sơ thấp hơn 65 điểm và đạt tối thiểu 55 điểm vẫn có cơ hội và cần thoả một số điều kiện đặc biệt để xin được visa 188A thành công.

## QUYỀN LỢI CHƯƠNG TRÌNH

Visa 188A là loại visa tạm trú 5 năm có điều kiện lên thường trú:

- Nếu bạn đã thực hiện các cam kết đầu tư, kinh doanh như yêu cầu của visa ban đầu thì bạn sẽ đủ điều kiện nộp đơn xin xét duyệt visa thường trú vĩnh viễn loại subclass 888A.

Nếu cần, bạn có thể được phép gia hạn visa thêm 2 năm, như vậy tổng cộng thời gian là
 7 năm để thực hiện các cam kết đầu tư kinh doanh ban đầu.

Con cái được học hành miễn phí lớp 1-12.

Tự do học tập, làm việc, kinh doanh tại Úc.

#### ĐIỀU KIỆN LÊN THƯỜNG TRÚ 888A TỪ VISA 188A

 Đầu tư một hoặc nhiều doanh nghiệp hợp lệ với luật di trú Úc tại Tiểu Bang Úc đã bảo lãnh bạn với số vốn ít nhất 200k AUD (tuỳ yêu cầu của mỗi Bang).

 Đầu tư và điều hành quản lý doanh nghiệp tại Úc được ít nhất 2 năm.

 Tạo được doanh thu tối thiểu 300 ngàn AUD trong 12 tháng cuối cùng trước khi xin lên thường trú 888A.

 Thuê mướn 2 lao động Úc hoặc chuyển tổng tài sản sang Úc tối thiểu 600 ngàn AUD (tuỳ yêu cầu của mỗi Bang: lưu ý VIC, Nam Úc đã có điều kiện riêng).

Đạt được điều kiện thời gian ở tối thiểu theo yêu cầu của Liên Bang: 12 tháng trong 3 năm trước khi xin lên thường trú 888A và/hoặc Tiểu Bang (được quyền áp dụng "Role Swap" – vợ / chồng ở thay và cần đáp ứng đủ các điều kiện của đương đơn).